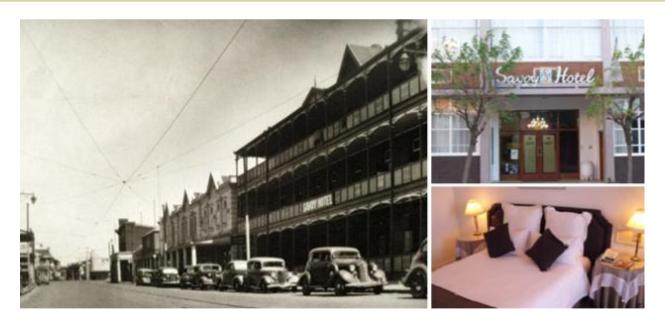

## Introduction

Established in 1892, the Savoy Hotel and Conference Centre is centrally situated in the heart of Kimberley, approximately 50 m from the Town Hall. The Savoy is one of Kimberley's oldest and most enchanting hotels and has lived through the diamond heydays.

## Rooms

The hotel has 50 spacious bedrooms and suites that can accommodate up to 119 guests. All rooms are equipped with air-conditioners, TV, Radio, tea & coffee facilities and en suite bathroom with either bath and/ or shower.