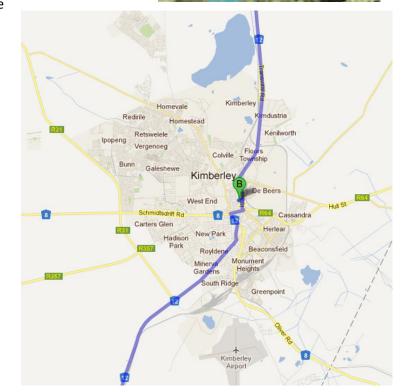

# Location

19 De Beers Road, Kimberley CBD (approx. 50m from Town Hall).

Within walking distance to most historical landmarks.

GPS: -28.731539, 24.765587